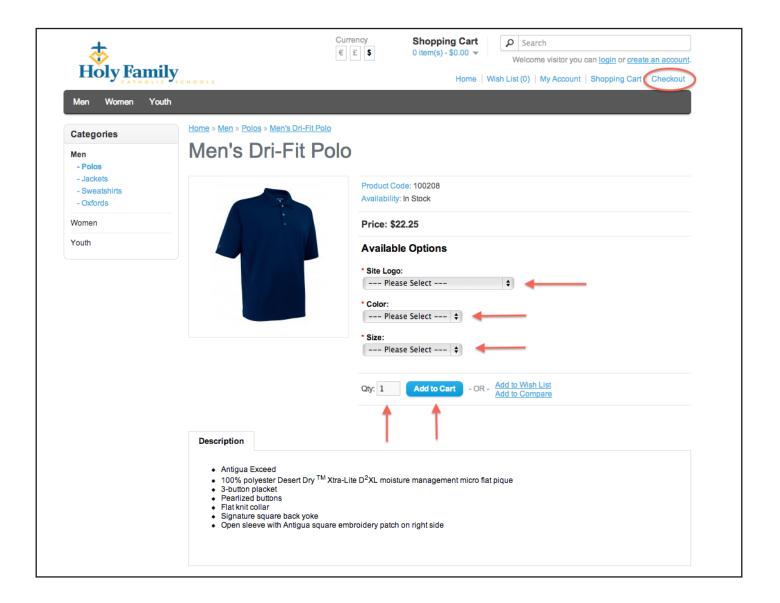

Once you select an item, you can use the drop-down menus to choose site logo, color and size. Then identify the quantity you would like and "Add to Cart." When you're finished shopping, click "Checkout" in the top right corner.