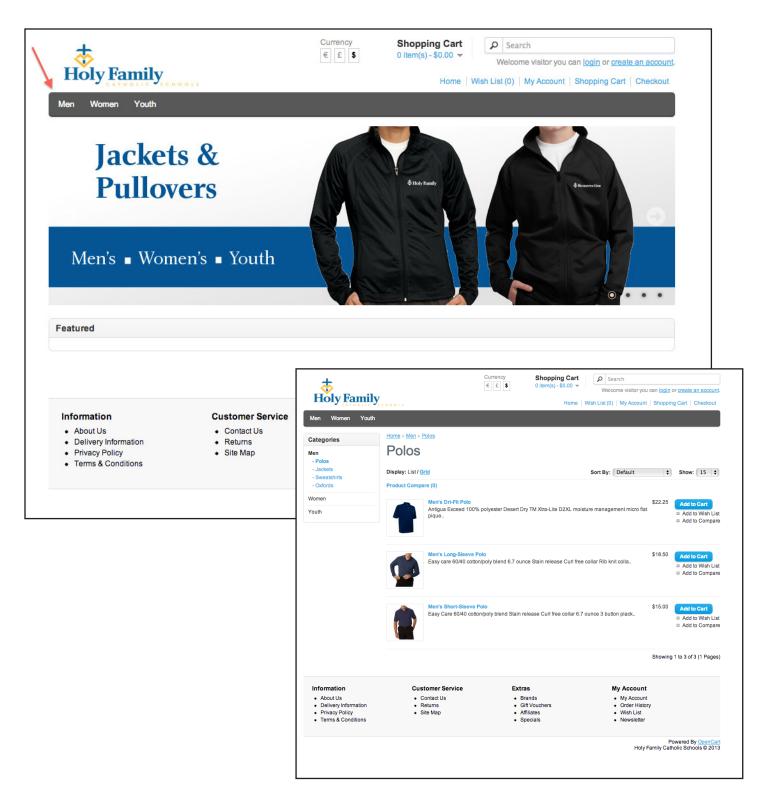

## Holy Family eStore Instructions In 7 Easy Steps

The Holy Family eStore looks and feels like other online stores. Use the gray navigation bar at the top of the page to browse the size and style options.

Once you select an item, you can use the drop-down menus to choose site logo, color and size. Then identify the quantity you would like and "Add to Cart." When you're finished shopping, click "Checkout" in the top right corner.